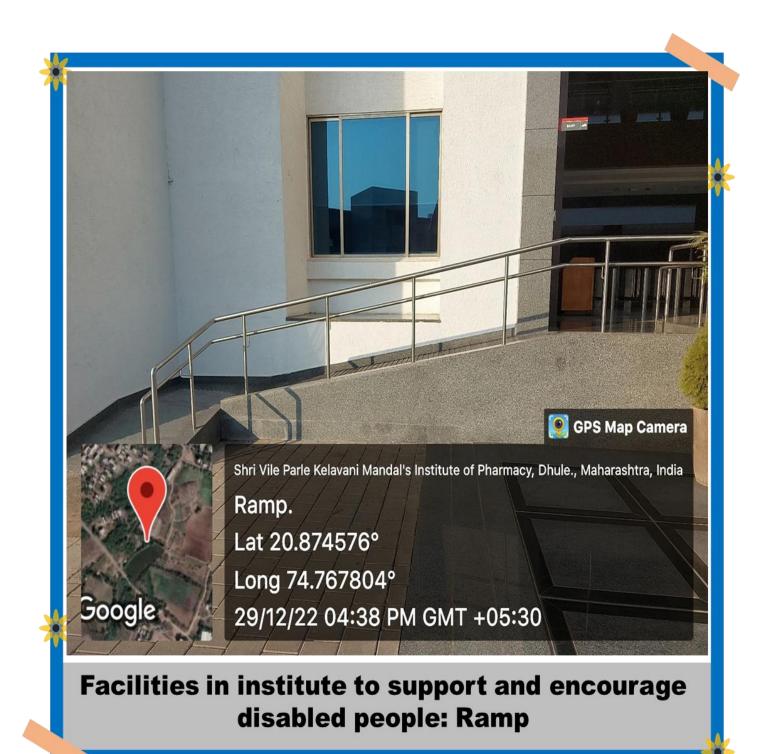

団 (02562) 297802, 297602

🕀 www.svkm-iop.ac.in

🗹 iopdhule@svkm.ac.in

disabled people: Ramp with Signage

Approved by PCI, AICTE, DTE; Affiliated to DBATU, Lonere & MSBTE, Mumbai

Vision: To pursue excellence in pharmaceutical education and research to develop competent professionals.