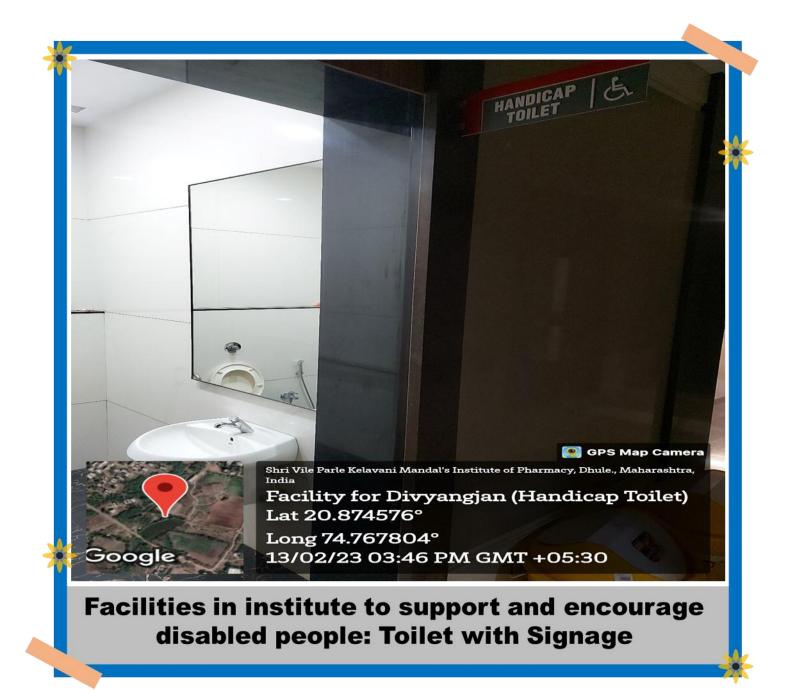

#### **Facilities for Divyangjan**

Approved by PCI, AICTE, DTE; Affiliated to DBATU, Lonere & MSBTE, Mumbai

Vision: To pursue excellence in pharmaceutical education and research to develop competent professionals.