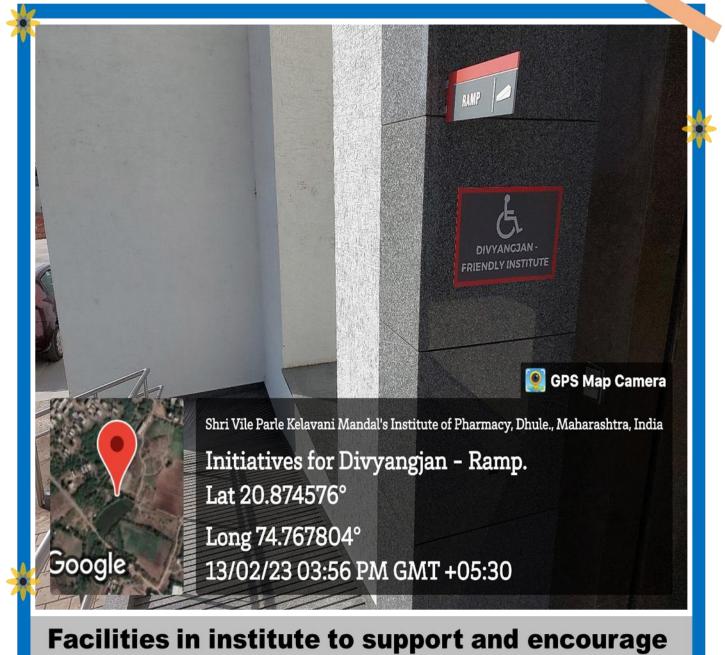

団 (02562) 297802, 297602

🕀 www.svkm-iop.ac.in

🗹 iopdhule@svkm.ac.in

disabled people: Ramp with Signage

Approved by PCI, AICTE, DTE; Affiliated to DBATU, Lonere & MSBTE, Mumbai

Vision: To pursue excellence in pharmaceutical education and research to develop competent professionals.