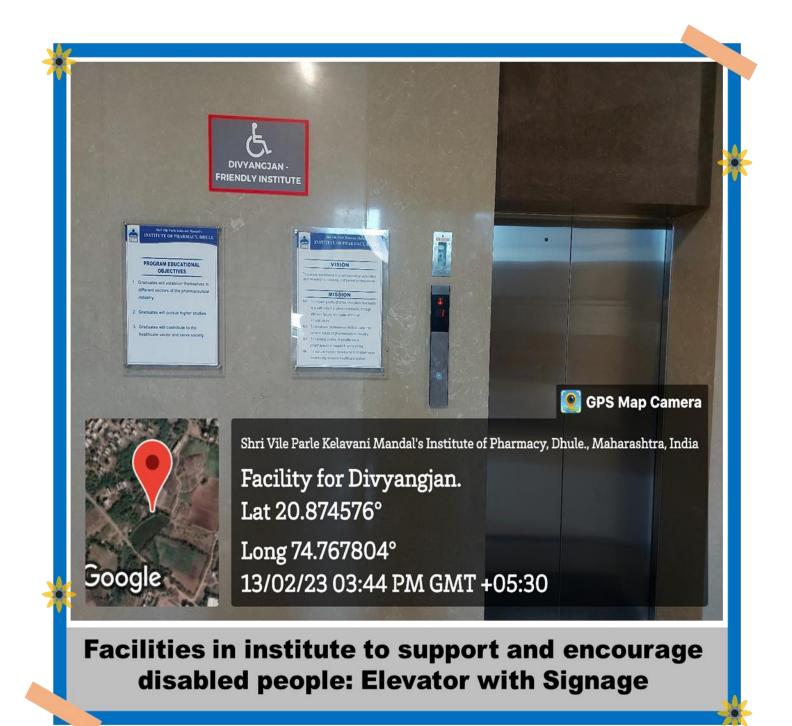

#### **Facilities for Divyangjan**

Approved by PCI, AICTE, DTE; Affiliated to DBATU, Lonere & MSBTE, Mumbai

Vision: To pursue excellence in pharmaceutical education and research to develop competent professionals.